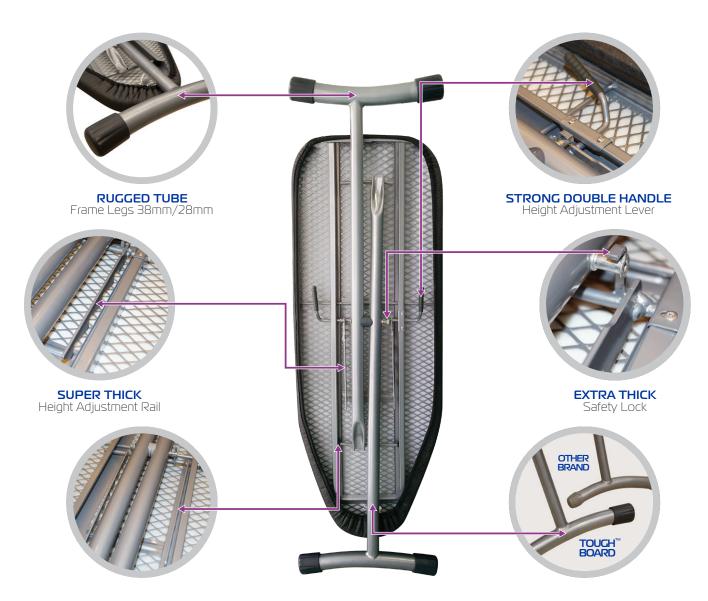

Rugged & Durable - We have combined a rugged frame with extra heavy duty metal components and robotic welds to withstand guests' tough and heavy use.

The ultimate strength ironing board.

- → Tube Frame Legs 38mm/28mm
- → Strong Double Handle Height Adjustment Lever
- → Steam Flow Metal Mesh Top
- → 2mm Foam and 5mm Felt Combination Padding
- → Smooth Binding Edges to Withstand Fraying