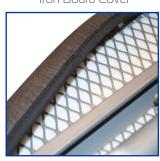

Cotton with Felt Underlay

Charcoal Gray

Silver Grey

METALLIC HEAT REFLECTIVE Iron Board Cover

STEAM FLOW METAL MESH Top

SMOOTH BINDING EDGES To Withstand Fraying

2MM FOAM & SMM FELT
Combination Padding