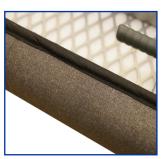

Rugged & Durable - We have combined a rugged frame with extra heavy duty metal components and robotic welds to withstand guests' tough and heavy use.

The ultimate strength ironing board.

- → Tube Frame Legs 38mm/28mm
- → Strong Double Handle Height Adjustment Lever
- → Steam Flow Metal Mesh Top
- → 2mm Foam and 5mm Felt Combination Padding
- → Smooth Binding Edges to Withstand Fraying

Cotton with Felt Underlay

Charcoal Gray

Silver Grey

METALLIC HEAT REFLECTIVE Iron Board Cover

STEAM FLOW METAL MESH Top

SMOOTH BINDING EDGES To Withstand Fraying

2MM FOAM & SMM FELT
Combination Padding