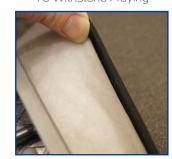

Cotton with Felt Underlay

Charcoal Gray

Silver Grey

METALLIC HEAT REFLECTIVE Iron Board Cover

STEAM FLOW METAL MESH Top

SMOOTH BINDING EDGES To Withstand Fraying

2MM FOAM & SMM FELT
Combination Padding