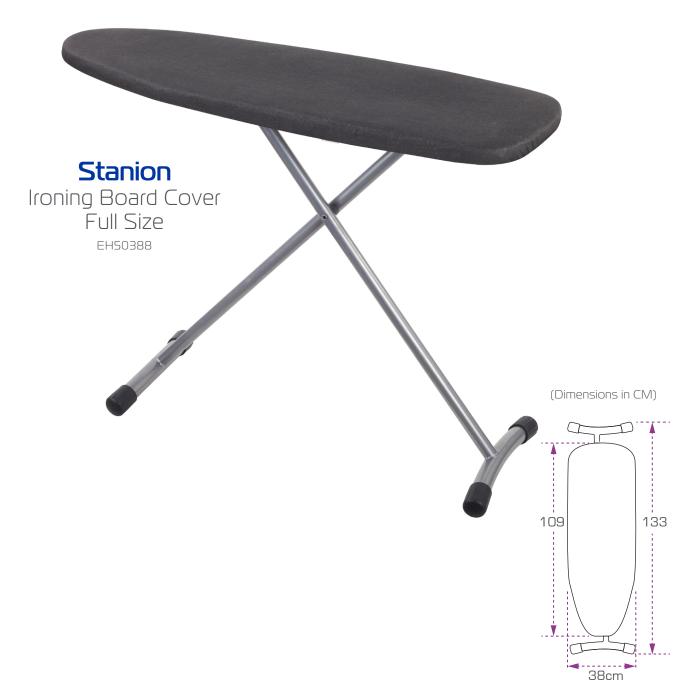

## Specifications

Board Dimensions

Maximum Height

Cover Material

Cover Colour

Frame Colour

109(L) x 38(D) x 87(H) cm

87cm

Cotton with Felt Underlay

Charcoal Gray

Silver Grey

METALLIC HEAT REFLECTIVE Iron Board Cover

STEAM FLOW METAL MESH Top

SMOOTH BINDING EDGES To Withstand Fraying

2MM FOAM & SMM FELT
Combination Padding